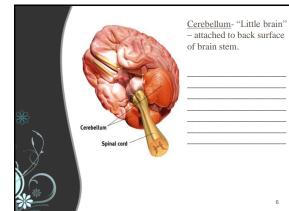

## The "Old" brain

- These structures tend to be responsible for basic, reflexive functions.
- The *Brainstem* is the oldest region of the human brain.

The Medulla controls basic body functions-

|   | The "Old" Brain                                                                                                                    |   |  |  |  |  |  |
|---|------------------------------------------------------------------------------------------------------------------------------------|---|--|--|--|--|--|
|   | The reticular formation (RF) is a finger-shaped nerv network in the brainstem that plays an important role in controlling arousal. |   |  |  |  |  |  |
| * | ·                                                                                                                                  | _ |  |  |  |  |  |
|   | 7                                                                                                                                  |   |  |  |  |  |  |