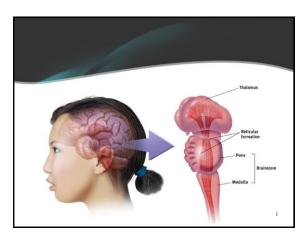

## The "Old" brain

- These structures tend to be responsible for basic, reflexive functions.
- The *Brainstem* is the oldest region of the human brain.

The Medulla controls basic body functions-

|   | The "Old" Brain                                                                                                                    |   |  |  |  |  |  |
|---|------------------------------------------------------------------------------------------------------------------------------------|---|--|--|--|--|--|
|   | The reticular formation (RF) is a finger-shaped nerv network in the brainstem that plays an important role in controlling arousal. |   |  |  |  |  |  |
| * | ·                                                                                                                                  | _ |  |  |  |  |  |
|   | 7                                                                                                                                  |   |  |  |  |  |  |